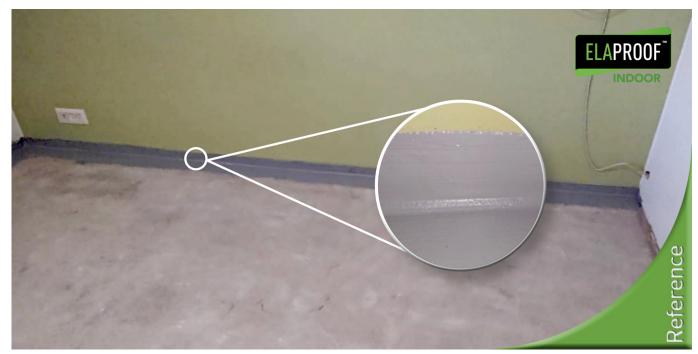

## Arbeidserklæring

The old floor covering in the bedroom was removed and the concrete surface was roughened, after which ElaProof Primer was applied. Indoor air sealing was implemented on the two sides facing the outer wall. The work was carried out in accordance with the manufacturer's work instructions.