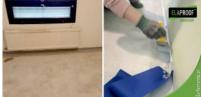

## Arbeidserklæring

The old floor covering in the bedroom was removed and the concrete surface was roughened, after which ElaProof Primer was applied. Indoor air sealing was implemented on the two sides facing the outer wall. The work was carried out in accordance with the manufacturer's work instructions.